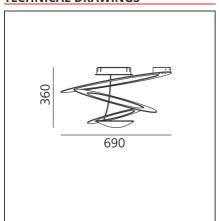

## **TECHNICAL DRAWINGS**

### **DIMENSIONS**

Lbs:

**Height:** cm 36 **Glow Wire Test:** 650