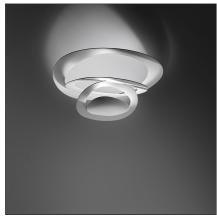

# **Pirce Mini Ceiling - White**

## **DESCRIPTION**

Ceiling lamp in painted aluminium. Opening out of a slim disk are fluttering spirals, which fall gently downwards, creating magical effects of form and light.