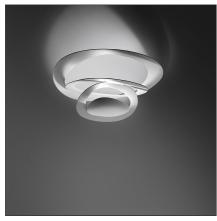

#### **DESCRIPTION**

Opening out of a slim disk are fluttering spirals, which fall gently downwards, creating magical effects of form and light.