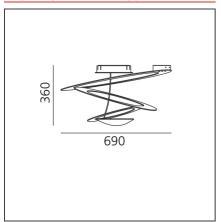

# **TECHNICAL DRAWINGS**

#### **DIMENSIONS**

**Height:** cm 36 **Glow Wire Test:** 650