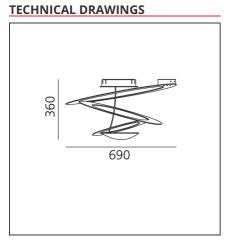

PRODUCT DATA SHEET PRODUCT CODE: 1255W10A

# **Pirce Mini Ceiling LED White 2700K**



#### **DESIGN BY**

Giuseppe Maurizio Scutellà

### **DESCRIPTION**

Ceiling lamp in painted aluminium. Opening out of a slim disk are fluttering spirals, which fall gently downwards, creating magical effects of form and light.

Dimmerable: + 1 -



### **FEATURES**

**Article Code:** 1255W10A Material: Aluminum Colour: White Series: Design Installation: Ceiling

#### **DIMENSIONS**

Glow Wire Test: 650 Height: cm 36

# **INCLUDED SOURCES**

LED 2700K Category: Color temperature (K): Number: **Color Tolerance:** 

MacAdam 2SDCM 44W Watt: CRI:

Delivered lumens output (lm):3955lm

Type: Class:

## **LUMINAIRE**

Watt: 44W Delivered lumens output (lm):3097lm 220V-240V CCT: 2700K Voltage:

Efficiency: 82% Efficacy: 70.39lm/W CRI: 90 Dimmable Typology: Push

# **Notes**

Lamp included.