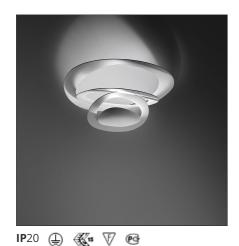

# **Pirce Mini Ceiling LED White 2700K**

### **DESCRIPTION**

Ceiling lamp in painted aluminium. Opening out of a slim disk are fluttering spirals, which fall gently downwards, creating magical effects of form and light.

Dimmerable: + 1 -

### **FEATURES**

**Article Code:** 1255W10A Material: Aluminum Colour: White Series: Design Installation: Ceiling