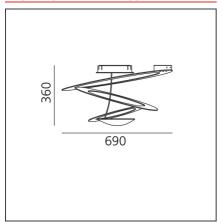

#### **TECHNICAL DRAWINGS**

#### **DIMENSIONS**

Height: cm 36 Glow Wire Test: 650