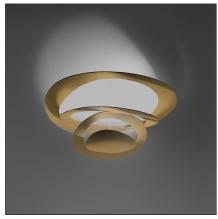

# **Pirce Mini Ceiling LED 3000K Gold**

IP20 🖺 🐒 🔻 🔞 Dimmerable: + 🕦 –

#### **DESCRIPTION**

Ceiling lamp in painted aluminium. Opening out of a slim disk are fluttering spirals, which fall gently downwards, creating magical effects of form and light. Dimmable (SwitchDim)