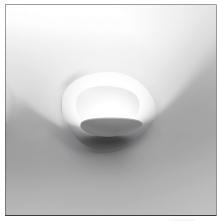

# Pirce micro wall white LED 2700K

IP20 ⊕ 🥨 🦚 c€ Dimmerable: +①-

## **DESCRIPTION**

Specification: from a thin ceiling plate, gently descending waving spirals create enchanting effects of form and light.