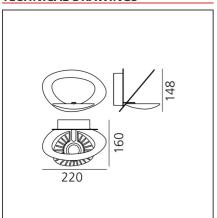

#### **TECHNICAL DRAWINGS**

## **DIMENSIONS**

Height:

Class:

 Length:
 cm 22
 Glow Wire Test:
 650

 Width:
 cm 16

cm 14.8