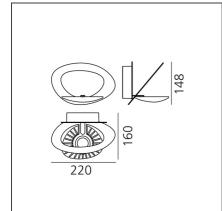

## **TECHNICAL DRAWINGS**

## DESCRIPTION

Specification: from a thin ceiling plate, gently descending waving spirals create enchanting effects of form and light.

| FEATURES                                                                              |                                                      |                                                               |                                                    |
|---------------------------------------------------------------------------------------|------------------------------------------------------|---------------------------------------------------------------|----------------------------------------------------|
| Article Code:<br>Colour:<br>Installation:                                             | 1248020A<br>Gold<br>Wall                             | Material:<br>Series:                                          | Aluminum<br>Design                                 |
| DIMENSIONS                                                                            |                                                      |                                                               |                                                    |
| Length:<br>Width:<br>Height:                                                          | cm 22<br>cm 16<br>cm 14.8                            | Glow Wire Test:                                               | 650                                                |
| INCLUDED SOURC                                                                        | ES                                                   |                                                               |                                                    |
| Category:<br>Number:<br>Watt:<br>Delivered lumens out <sub>l</sub><br>Type:<br>Class: | LED<br>1<br>27W<br><b>put (Im):</b> 3200lm<br>0<br>A | Color temperature (K):<br>Color Tolerance:<br>CRI:            | 3000K<br>MacAdam 2SDCM<br>90                       |
| LUMINAIRE                                                                             |                                                      |                                                               |                                                    |
| Watt:<br>Voltage:                                                                     | 27W<br>220V-240V                                     | Delivered lumens output (<br>CCT:<br>Efficiency:<br>Efficacy: | ( <b>Im):</b> 2768lm<br>3000K<br>97%<br>102.52lm/W |