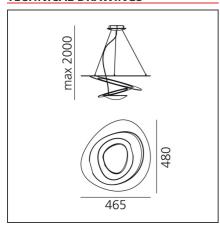

## **TECHNICAL DRAWINGS**

## **DIMENSIONS**

| Length: | cm 46.5 | Glow Wire Test: | 650 |
|---------|---------|-----------------|-----|
| Width:  | cm 48   |                 |     |
| Height: | cm 13   |                 |     |

cm 200