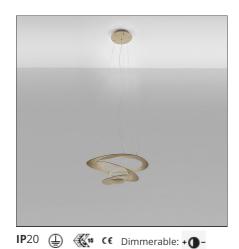

# **Pirce Micro Suspension LED 3000K Gold**

## **DESCRIPTION**

Suspension lamp. Dimmable ( Push )