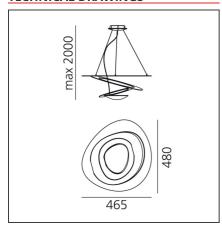

### **TECHNICAL DRAWINGS**

### **FEATURES**

Article Code:1249W10AMaterial:AluminumColour:whiteSeries:Design

**Installation:** Suspension

**DIMENSIONS** 

 Length:
 cm 46.5
 Glow Wire Test:
 650

 Width:
 cm 48

 Height:
 cm 13

cm 200