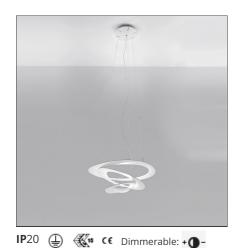

# **Pirce Micro Suspension LED 2700K White**

## **DESCRIPTION**

Suspension lamp. Dimmable ( Push )

### **FEATURES**

Article Code:1249W10AMaterial:AluminumColour:whiteSeries:Design

**Installation:** Suspension

**DIMENSIONS** 

 Length:
 cm 46.5
 Glow Wire Test:
 650

 Width:
 cm 48

 Height:
 cm 13

cm 200