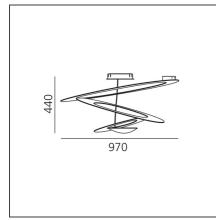

## **TECHNICAL DRAWINGS**

## DESCRIPTION

Opening out of a slim disk are fluttering spirals, which fall gently downwards, creating magical effects of form and light.

| FEATURES                                                                  |                                                        |                                                     |                                               |
|---------------------------------------------------------------------------|--------------------------------------------------------|-----------------------------------------------------|-----------------------------------------------|
| Article Code:<br>Colour:<br>Installation:<br>Environment:                 | 1242010A<br>Bianco<br>Ceiling<br>Indoor                | Material:<br>Series:<br>Area contract:<br>Emission: | Aluminum<br>Design<br>Residential<br>Indirect |
| DIMENSIONS                                                                |                                                        |                                                     |                                               |
| Width:<br>Height:                                                         | cm 97<br>cm 44                                         | Glow Wire Test:                                     | 650                                           |
| NOT INCLUDED S                                                            | OURCES                                                 |                                                     |                                               |
| Category:<br>Number:<br>Watt:<br>Lbs:                                     | HALO<br>1<br>330W<br>R7s                               | Color temperature (K):<br>Class:                    | 2950К<br>А                                    |
| ALTERNATIVE SOU                                                           | JRCES                                                  |                                                     |                                               |
| Category:<br>Number:<br>Watt:<br>Delivered lumens out<br>Type:<br>Socket: | LED<br>1<br>11w<br><b>put (Im):</b> 1110lm<br>2<br>R7s |                                                     |                                               |
| Class:                                                                    | A                                                      |                                                     |                                               |
| Watt:<br>Voltage:                                                         | 330W<br>220V-240V                                      | CCT:                                                | 2950K                                         |