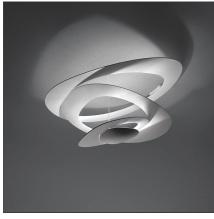

## **Pirce Ceiling - White**

IP20 🔔 🐒 🕅 🞯 Dimmerable: +**0**-

## DESCRIPTION

Opening out of a slim disk are fluttering spirals, which fall gently downwards, creating magical effects of form and light.

| FEATURES                                                                  |                                                        |                                                     |                                               |
|---------------------------------------------------------------------------|--------------------------------------------------------|-----------------------------------------------------|-----------------------------------------------|
| Article Code:<br>Colour:<br>Installation:<br>Environment:                 | 1242010A<br>Bianco<br>Ceiling<br>Indoor                | Material:<br>Series:<br>Area contract:<br>Emission: | Aluminum<br>Design<br>Residential<br>Indirect |
| DIMENSIONS                                                                |                                                        |                                                     |                                               |
| Width:<br>Height:                                                         | cm 97<br>cm 44                                         | Glow Wire Test:                                     | 650                                           |
| NOT INCLUDED S                                                            | OURCES                                                 |                                                     |                                               |
| Category:<br>Number:<br>Watt:<br>Lbs:                                     | HALO<br>1<br>330W<br>R7s                               | Color temperature (K):<br>Class:                    | 2950К<br>А                                    |
| ALTERNATIVE SOU                                                           | JRCES                                                  |                                                     |                                               |
| Category:<br>Number:<br>Watt:<br>Delivered lumens out<br>Type:<br>Socket: | LED<br>1<br>11w<br><b>put (Im):</b> 1110lm<br>2<br>R7s |                                                     |                                               |
| Class:                                                                    | A                                                      |                                                     |                                               |
| Watt:<br>Voltage:                                                         | 330W<br>220V-240V                                      | CCT:                                                | 2950K                                         |