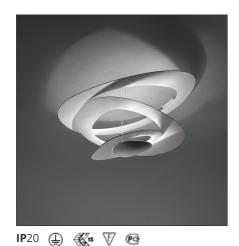

## **Pirce Ceiling LED white 3000K**

### **DESCRIPTION**

Opening out of a slim disk are fluttering spirals, which fall gently downwards, creating magical effects of form and light.