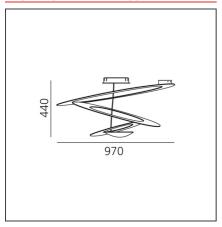

### **TECHNICAL DRAWINGS**

Dimmerable: + 1 -

### **DIMENSIONS**

 Width:
 cm 97
 Glow Wire Test:
 650

 Height:
 cm 44