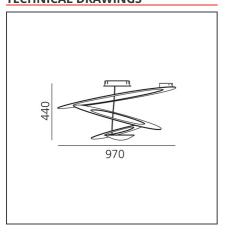

# **TECHNICAL DRAWINGS**

Dimmerable: + 10-

#### **DIMENSIONS**

 Width:
 cm 97
 Glow Wire Test:
 650

 Height:
 cm 44