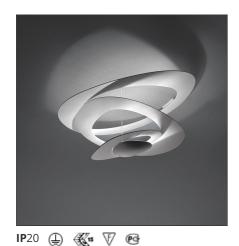

# **Pirce Ceiling LED white 2700K**

### **DESCRIPTION**

Opening out of a slim disk are fluttering spirals, which fall gently downwards, creating magical effects of form and light.