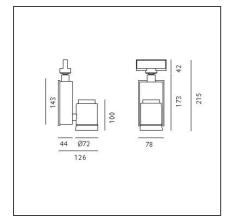

#### **TECHNICAL DRAWINGS**

| FEATURES                 |                              |                              |                                 |
|--------------------------|------------------------------|------------------------------|---------------------------------|
| Article Code:<br>Colour: | AD02501<br>White             | Material:<br>Series:         | aluminum<br>Indoor              |
| Installation:            | Projector, Track,<br>Ceiling | Area contract:               | Hospitality, Retail,<br>Culture |
| Environment:             | Indoor                       |                              |                                 |
| DIMENSIONS               |                              |                              |                                 |
| Length:                  | cm 7.8                       | Glow Wire Test:              | 850                             |
| Height:                  | cm 21.5                      |                              |                                 |
| Weight:                  | kg 1.2                       |                              |                                 |
| Inclination:             | -90+90                       |                              |                                 |
| Rotation:                | cm 355                       |                              |                                 |
| INCLUDED SOURCES         |                              |                              |                                 |
| Category:                | LED                          | Color temperature (K):       | 4000K                           |
| Number:                  | 1                            | Color Tolerance:             | MacAdam 2SDCM                   |
| Watt:                    | 20W                          | Service Life:                | Life L70 (6K) 50000h            |
| Туре:                    | 0                            |                              |                                 |
| Class:                   | A                            |                              |                                 |
| LUMINAIRE                |                              |                              |                                 |
| Power Supply:            | Power supply                 | Delivered lumens output (lm) | : 1834lm                        |
|                          | 220/240Vac 50/60Hz           | CCT:                         | 4000K                           |
|                          | included                     | CRI:                         | 90                              |
| Watt:                    | 20W                          | Dimmable Typology:           | Dali                            |