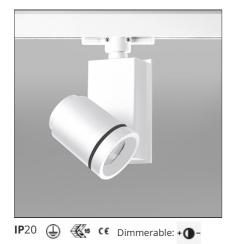

# Picto 70 LED track vertical - white 43° 4000K - Eutrac - Dali

#### DESCRIPTION

This range of professional projectors is distinguished by design, excellent performance and flexibility. Picto is a complete and versatile range, suitable for use in retail spaces, showrooms, museums or art galleries. Available in 3 sizes, installation options, designs, colours, optics and a wide range of accessories.

| FEATURES                 |                              |                              |                                 |
|--------------------------|------------------------------|------------------------------|---------------------------------|
| Article Code:<br>Colour: | AD02501<br>White             | Material:<br>Series:         | aluminum<br>Indoor              |
| Installation:            | Projector, Track,<br>Ceiling | Area contract:               | Hospitality, Retail,<br>Culture |
| Environment:             | Indoor                       |                              |                                 |
| DIMENSIONS               |                              |                              |                                 |
| Length:                  | cm 7.8                       | Glow Wire Test:              | 850                             |
| Height:                  | cm 21.5                      |                              |                                 |
| Weight:                  | kg 1.2                       |                              |                                 |
| Inclination:             | -90+90                       |                              |                                 |
| Rotation:                | cm 355                       |                              |                                 |
| INCLUDED SOURCES         |                              |                              |                                 |
| Category:                | LED                          | Color temperature (K):       | 4000K                           |
| Number:                  | 1                            | Color Tolerance:             | MacAdam 2SDCM                   |
| Watt:                    | 20W                          | Service Life:                | Life L70 (6K) 50000h            |
| Туре:                    | 0                            |                              |                                 |
| Class:                   | A                            |                              |                                 |
| LUMINAIRE                |                              |                              |                                 |
| Power Supply:            | Power supply                 | Delivered lumens output (lm) | : 1834lm                        |
|                          | 220/240Vac 50/60Hz           | CCT:                         | 4000K                           |
|                          | included                     | CRI:                         | 90                              |
| Watt:                    | 20W                          | Dimmable Typology:           | Dali                            |