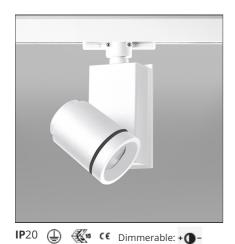

# Picto 70 LED track vertical - white 43° 4000K - Dali

#### **DESCRIPTION**

This range of professional projectors is distinguished by design, excellent performance and flexibility. Picto is a complete and versatile range, suitable for use in retail spaces, showrooms, museums or art galleries. Available in 3 sizes, installation options, designs, colours, optics and a wide range of accessories.

## LUMINAIRE

 Power Supply:
 Power supply
 Delivered lumens output (Im): 1834lm

 220/240Vac 50/60Hz
 CCT: 4000K

 included
 Efficiency: 87%

 watt:
 20W
 Efficacy:
 87%

 CRI:
 90

 Dimmable Typology:
 Dali