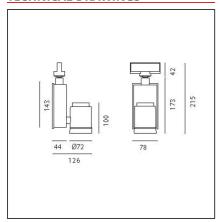

### **TECHNICAL DRAWINGS**

| AD03501                      | Material:                             | aluminum                                               |
|------------------------------|---------------------------------------|--------------------------------------------------------|
| White                        | Series:                               | Indoor                                                 |
| Projector, Track,<br>Ceiling | Area contract:                        | Hospitality, Retail,<br>Culture                        |
| Indoor                       |                                       |                                                        |
|                              |                                       |                                                        |
|                              | White<br>Projector, Track,<br>Ceiling | White Series: Projector, Track, Area contract: Ceiling |

**Glow Wire Test:** 

850

| Length:      | cm 7.8  |
|--------------|---------|
| Height:      | cm 21.5 |
| Weight:      | kg 1.2  |
| Inclination: | -90+90  |
| Rotation:    | cm 355  |