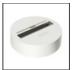

Accessory-holder (black) + wall washer screen (black) M083037

Accessory for ceiling installation (white) L176320