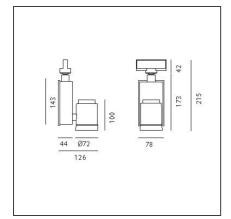

### **TECHNICAL DRAWINGS**

| Article Code: AD03401       | Material: aluminum                      |
|-----------------------------|-----------------------------------------|
| Colour: White               | Series: Indoor                          |
| Installation: Projector, Tr | ck, Area contract: Hospitality, Retail, |
| Ceiling                     | Culture                                 |
| Environment: Indoor         |                                         |
| DIMENSIONS                  |                                         |
| Length: cm 7.8              | Glow Wire Test: 850                     |
| Height: cm 21.5             |                                         |
| Weight: kg 1.2              |                                         |
| Inclination: -90+90         |                                         |
| Rotation: cm 355            |                                         |
| INCLUDED SOURCES            |                                         |
| Category: LED               | Color temperature (K): 4000K            |
| Number: 1                   | Color Tolerance: MacAdam 2SDCM          |
| <b>Watt:</b> 20W            | Service Life: Life L70 (6K) 50000h      |
| <b>Type:</b> 0              |                                         |
| Class: A                    |                                         |
| LUMINAIRE                   |                                         |
| Power Supply: Power supp    | Delivered lumens output (lm): 1806lm    |
| 220/240Vac                  | D/60Hz <b>CCT:</b> 4000K                |
| included                    | Efficiency: 86%                         |
| <b>Watt:</b> 20W            | Efficacy: 90.29lm/W                     |
|                             | <b>CRI:</b> 90                          |