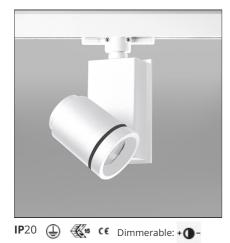

# Picto 70 LED track vertical - white 35° 4000K - Dali

#### DESCRIPTION

This range of professional projectors is distinguished by design, excellent performance and flexibility. Picto is a complete and versatile range, suitable for use in retail spaces, showrooms, museums or art galleries. Available in 3 sizes, installation options, designs, colours, optics and a wide range of accessories.

| Article Code: AD03401       | Material: aluminum                      |
|-----------------------------|-----------------------------------------|
| Colour: White               | Series: Indoor                          |
| Installation: Projector, Tr | ck, Area contract: Hospitality, Retail, |
| Ceiling                     | Culture                                 |
| Environment: Indoor         |                                         |
| DIMENSIONS                  |                                         |
| Length: cm 7.8              | Glow Wire Test: 850                     |
| Height: cm 21.5             |                                         |
| Weight: kg 1.2              |                                         |
| Inclination: -90+90         |                                         |
| Rotation: cm 355            |                                         |
| INCLUDED SOURCES            |                                         |
| Category: LED               | Color temperature (K): 4000K            |
| Number: 1                   | Color Tolerance: MacAdam 2SDCM          |
| <b>Watt:</b> 20W            | Service Life: Life L70 (6K) 50000h      |
| <b>Type:</b> 0              |                                         |
| Class: A                    |                                         |
| LUMINAIRE                   |                                         |
| Power Supply: Power supp    | Delivered lumens output (lm): 1806lm    |
| 220/240Vac                  | D/60Hz <b>CCT:</b> 4000K                |
| included                    | Efficiency: 86%                         |
| <b>Watt:</b> 20W            | Efficacy: 90.29lm/W                     |
|                             | <b>CRI:</b> 90                          |

Dimmable Typology:

Dali