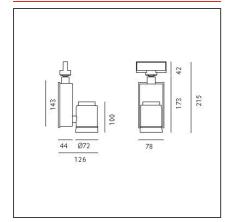

## **TECHNICAL DRAWINGS**

| FEATURES         |                    |                              |                      |
|------------------|--------------------|------------------------------|----------------------|
| Article Code:    | AD03404            | Material:                    | aluminum             |
| Colour:          | Black              | Series:                      | Indoor               |
| Installation:    | Projector, Track,  | Area contract:               | Hospitality, Retail, |
|                  | Ceiling            |                              | Culture              |
| Environment:     | Indoor             |                              |                      |
| DIMENSIONS       |                    |                              |                      |
| Length:          | cm 7.8             | Glow Wire Test:              | 850                  |
| Height:          | cm 21.5            |                              |                      |
| Weight:          | kg 1.2             |                              |                      |
| Inclination:     | -90+90             |                              |                      |
| Rotation:        | cm 355             |                              |                      |
| INCLUDED SOURCES |                    |                              |                      |
| Category:        | LED                | Color temperature (K):       | 4000K                |
| Number:          | 1                  | Color Tolerance:             | MacAdam 2SDCM        |
| Watt:            | 20W                | Service Life:                | Life L70 (6K) 50000h |
| Туре:            | 0                  |                              |                      |
| Class:           | A                  |                              |                      |
| LUMINAIRE        |                    |                              |                      |
| Power Supply:    | Power supply       | Delivered lumens output (lm) | : 1806lm             |
|                  | 220/240Vac 50/60Hz | CCT:                         | 4000K                |
|                  | included           | Efficiency:                  | 86%                  |
| Watt:            | 20W                | Efficacy:                    | 90.29lm/W            |