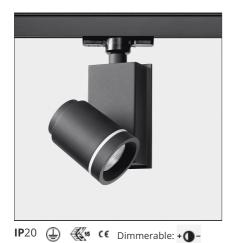

# Picto 70 LED track vertical - black 35° 4000K - Dali

| FEATURES         |                    |                              |                      |
|------------------|--------------------|------------------------------|----------------------|
| Article Code:    | AD03404            | Material:                    | aluminum             |
| Colour:          | Black              | Series:                      | Indoor               |
| Installation:    | Projector, Track,  | Area contract:               | Hospitality, Retail, |
|                  | Ceiling            |                              | Culture              |
| Environment:     | Indoor             |                              |                      |
| DIMENSIONS       |                    |                              |                      |
| Length:          | cm 7.8             | Glow Wire Test:              | 850                  |
| Height:          | cm 21.5            |                              |                      |
| Weight:          | kg 1.2             |                              |                      |
| Inclination:     | -90+90             |                              |                      |
| Rotation:        | cm 355             |                              |                      |
| INCLUDED SOURCES |                    |                              |                      |
| Category:        | LED                | Color temperature (K):       | 4000K                |
| Number:          | 1                  | Color Tolerance:             | MacAdam 2SDCM        |
| Watt:            | 20W                | Service Life:                | Life L70 (6K) 50000h |
| Туре:            | 0                  |                              |                      |
| Class:           | A                  |                              |                      |
| LUMINAIRE        |                    |                              |                      |
| Power Supply:    | Power supply       | Delivered lumens output (lm) | : 1806lm             |
|                  | 220/240Vac 50/60Hz | CCT:                         | 4000K                |
|                  | included           | Efficiency:                  | 86%                  |
| Watt:            | 20W                | Efficacy:                    | 90.29lm/W            |

CRI:

Dimmable Typology:

90

Dali