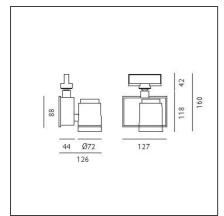

#### TECHNICAL DRAWINGS

| FEATURES                 |                              |                                      |                                 |
|--------------------------|------------------------------|--------------------------------------|---------------------------------|
| Article Code:<br>Colour: | AD06301<br>White             | Material:<br>Series:                 | aluminum<br>Indoor              |
| Installation:            | Projector, Track,<br>Ceiling | Area contract:                       | Hospitality, Retail,<br>Culture |
| Environment:             | Indoor                       |                                      |                                 |
| DIMENSIONS               |                              |                                      |                                 |
| Length:                  | cm 12.7                      | Glow Wire Test:                      | 850                             |
| Height:                  | cm 16                        |                                      |                                 |
| Weight:                  | kg 1.2                       |                                      |                                 |
| Inclination:             | -90+90                       |                                      |                                 |
| Rotation:                | cm 355                       |                                      |                                 |
| INCLUDED SOURCES         |                              |                                      |                                 |
| Category:                | LED                          | Color temperature (K):               | 3000 K                          |
| Number:                  | 1                            | Color Tolerance:                     | MacAdam 2SDCM                   |
| Watt:                    | 20 W                         | Service Life:                        | Life L70 (6K) 50000h            |
| Туре:                    | 0                            |                                      |                                 |
| Class:                   | А                            |                                      |                                 |
| LUMINAIRE                |                              |                                      |                                 |
| Power Supply:            | Power supply                 | Delivered lumens output (lm): 1822lm |                                 |
|                          | 220/240Vac 50/60Hz           | CCT:                                 | 3000K                           |
|                          | included                     | CRI:                                 | 90                              |
| Watt:                    | 20W                          | Dimmable Typology:                   | Dali                            |