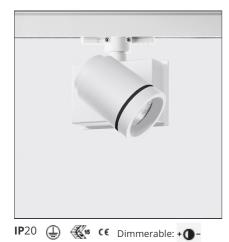

# Picto 70 LED track horizontal - white 50° 3000K - Eutrac - Dali

#### DESCRIPTION

This range of professional projectors is distinguished by design, excellent performance and flexibility. Picto is a complete and versatile range, suitable for use in retail spaces, showrooms, museums or art galleries. Available in 3 sizes, installation options, designs, colours, optics and a wide range of accessories.

| FEATURES                 |                              |                                      |                                 |
|--------------------------|------------------------------|--------------------------------------|---------------------------------|
| Article Code:<br>Colour: | AD06301<br>White             | Material:<br>Series:                 | aluminum<br>Indoor              |
| Installation:            | Projector, Track,<br>Ceiling | Area contract:                       | Hospitality, Retail,<br>Culture |
| Environment:             | Indoor                       |                                      |                                 |
| DIMENSIONS               |                              |                                      |                                 |
| Length:                  | cm 12.7                      | Glow Wire Test:                      | 850                             |
| Height:                  | cm 16                        |                                      |                                 |
| Weight:                  | kg 1.2                       |                                      |                                 |
| Inclination:             | -90+90                       |                                      |                                 |
| Rotation:                | cm 355                       |                                      |                                 |
| INCLUDED SOURCES         |                              |                                      |                                 |
| Category:                | LED                          | Color temperature (K):               | 3000 K                          |
| Number:                  | 1                            | Color Tolerance:                     | MacAdam 2SDCM                   |
| Watt:                    | 20 W                         | Service Life:                        | Life L70 (6K) 50000h            |
| Туре:                    | 0                            |                                      |                                 |
| Class:                   | А                            |                                      |                                 |
| LUMINAIRE                |                              |                                      |                                 |
| Power Supply:            | Power supply                 | Delivered lumens output (lm): 1822lm |                                 |
|                          | 220/240Vac 50/60Hz           | CCT:                                 | 3000K                           |
|                          | included                     | CRI:                                 | 90                              |
| Watt:                    | 20W                          | Dimmable Typology:                   | Dali                            |