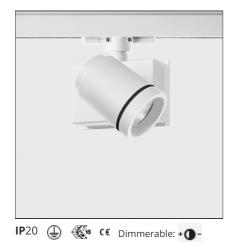

# Picto 70 LED track horizontal - white 43° 3000K - Eutrac - Dali

#### DESCRIPTION

This range of professional projectors is distinguished by design, excellent performance and flexibility. Picto is a complete and versatile range, suitable for use in retail spaces, showrooms, museums or art galleries. Available in 3 sizes, installation options, designs, colours, optics and a wide range of accessories.

| FEATURES                 |                              |                                      |                                 |
|--------------------------|------------------------------|--------------------------------------|---------------------------------|
| Article Code:<br>Colour: | AD06201<br>White             | Material:<br>Series:                 | aluminum<br>Indoor              |
| Installation:            | Projector, Track,<br>Ceiling | Area contract:                       | Hospitality, Retail,<br>Culture |
| Environment:             | Indoor                       |                                      |                                 |
| DIMENSIONS               |                              |                                      |                                 |
| Length:                  | cm 12.7                      | Glow Wire Test:                      | 850                             |
| Height:                  | cm 16                        |                                      |                                 |
| Weight:                  | kg 1.2                       |                                      |                                 |
| Inclination:             | -90+90                       |                                      |                                 |
| Rotation:                | cm 355                       |                                      |                                 |
| INCLUDED SOURCES         |                              |                                      |                                 |
| Category:                | LED                          | Color temperature (K):               | 3000 K                          |
| Number:                  | 1                            | Color Tolerance:                     | MacAdam 2SDCM                   |
| Watt:                    | 20 W                         | Service Life:                        | Life L70 (6K) 50000h            |
| Туре:                    | 0                            |                                      |                                 |
| Class:                   | A                            |                                      |                                 |
| LUMINAIRE                |                              |                                      |                                 |
| Power Supply:            | Power supply                 | Delivered lumens output (lm): 1780lm |                                 |
|                          | 220/240Vac 50/60Hz           | CCT:                                 | 3000K                           |
|                          | included                     | CRI:                                 | 90                              |
| Watt:                    | 20W                          | Dimmable Typology:                   | Dali                            |