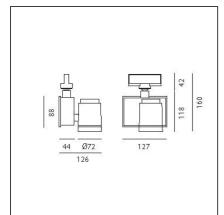

### TECHNICAL DRAWINGS

| FEATURES                 |                              |                                      |                                 |
|--------------------------|------------------------------|--------------------------------------|---------------------------------|
| Article Code:<br>Colour: | AD06201<br>White             | Material:<br>Series:                 | aluminum<br>Indoor              |
| Installation:            | Projector, Track,<br>Ceiling | Area contract:                       | Hospitality, Retail,<br>Culture |
| Environment:             | Indoor                       |                                      |                                 |
| DIMENSIONS               |                              |                                      |                                 |
| Length:                  | cm 12.7                      | Glow Wire Test:                      | 850                             |
| Height:                  | cm 16                        |                                      |                                 |
| Weight:                  | kg 1.2                       |                                      |                                 |
| Inclination:             | -90+90                       |                                      |                                 |
| Rotation:                | cm 355                       |                                      |                                 |
| INCLUDED SOURCES         |                              |                                      |                                 |
| Category:                | LED                          | Color temperature (K):               | 3000 K                          |
| Number:                  | 1                            | Color Tolerance:                     | MacAdam 2SDCM                   |
| Watt:                    | 20 W                         | Service Life:                        | Life L70 (6K) 50000h            |
| Туре:                    | 0                            |                                      |                                 |
| Class:                   | A                            |                                      |                                 |
| LUMINAIRE                |                              |                                      |                                 |
| Power Supply:            | Power supply                 | Delivered lumens output (lm): 1780lm |                                 |
|                          | 220/240Vac 50/60Hz           | CCT:                                 | 3000K                           |
|                          | included                     | CRI:                                 | 90                              |
| Watt:                    | 20W                          | Dimmable Typology:                   | Dali                            |