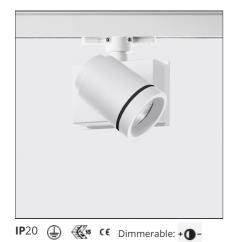

# Picto 70 LED track horizontal - white 35° 3000K - Dali

#### DESCRIPTION

This range of professional projectors is distinguished by design, excellent performance and flexibility. Picto is a complete and versatile range, suitable for use in retail spaces, showrooms, museums or art galleries. Available in 3 sizes, installation options, designs, colours, optics and a wide range of accessories.

| FEATURES         |                    |                              |                      |
|------------------|--------------------|------------------------------|----------------------|
| Article Code:    | AD07101            | Material:                    | aluminum             |
| Colour:          | White              | Series:                      | Indoor               |
| Installation:    | Projector, Track,  | Area contract:               | Hospitality, Retail, |
|                  | Ceiling            |                              | Culture              |
| Environment:     | Indoor             |                              |                      |
| DIMENSIONS       |                    |                              |                      |
| Length:          | cm 12.7            | Glow Wire Test:              | 850                  |
| Height:          | cm 16              |                              |                      |
| Weight:          | kg 1.2             |                              |                      |
| Inclination:     | -90+90             |                              |                      |
| Rotation:        | cm 355             |                              |                      |
| INCLUDED SOURCES |                    |                              |                      |
| Category:        | LED                | Color temperature (K):       | 3000 K               |
| Number:          | 1                  | Color Tolerance:             | MacAdam 2SDCM        |
| Watt:            | 20 W               | Service Life:                | Life L70 (6K) 50000h |
| Туре:            | 0                  |                              |                      |
| Class:           | A                  |                              |                      |
| LUMINAIRE        |                    |                              |                      |
| Power Supply:    | Power supply       | Delivered lumens output (lm) | : 1753lm             |
|                  | 220/240Vac 50/60Hz | CCT:                         | 3000K                |
|                  | included           | Efficiency:                  | 86%                  |
| Watt:            | 20W                | Efficacy:                    | 87.63lm/W            |
|                  |                    | CRI:                         | 90                   |