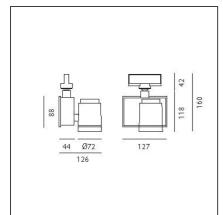

### **TECHNICAL DRAWINGS**

| FEATURES         |                    |                              |                      |
|------------------|--------------------|------------------------------|----------------------|
| Article Code:    | AD07101            | Material:                    | aluminum             |
| Colour:          | White              | Series:                      | Indoor               |
| Installation:    | Projector, Track,  | Area contract:               | Hospitality, Retail, |
|                  | Ceiling            |                              | Culture              |
| Environment:     | Indoor             |                              |                      |
| DIMENSIONS       |                    |                              |                      |
| Length:          | cm 12.7            | Glow Wire Test:              | 850                  |
| Height:          | cm 16              |                              |                      |
| Weight:          | kg 1.2             |                              |                      |
| Inclination:     | -90+90             |                              |                      |
| Rotation:        | cm 355             |                              |                      |
| INCLUDED SOURCES |                    |                              |                      |
| Category:        | LED                | Color temperature (K):       | 3000 K               |
| Number:          | 1                  | Color Tolerance:             | MacAdam 2SDCM        |
| Watt:            | 20 W               | Service Life:                | Life L70 (6K) 50000h |
| Туре:            | 0                  |                              |                      |
| Class:           | A                  |                              |                      |
| LUMINAIRE        |                    |                              |                      |
| Power Supply:    | Power supply       | Delivered lumens output (lm) | : 1753lm             |
|                  | 220/240Vac 50/60Hz | CCT:                         | 3000K                |
|                  | included           | Efficiency:                  | 86%                  |
| Watt:            | 20W                | Efficacy:                    | 87.63lm/W            |
|                  |                    | CRI:                         | 90                   |