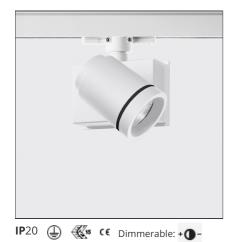

# Picto 70 LED track horizontal - white 14° 4000K - Eutrac - Dali

## DESCRIPTION

This range of professional projectors is distinguished by design, excellent performance and flexibility. Picto is a complete and versatile range, suitable for use in retail spaces, showrooms, museums or art galleries. Available in 3 sizes, installation options, designs, colours, optics and a wide range of accessories.

| FEATURES                 |                              |                              |                                 |
|--------------------------|------------------------------|------------------------------|---------------------------------|
| Article Code:<br>Colour: | AD06801<br>White             | Material:<br>Series:         | aluminum<br>Indoor              |
| Installation:            | Projector, Track,<br>Ceiling | Area contract:               | Hospitality, Retail,<br>Culture |
| Environment:             | Indoor                       |                              |                                 |
| DIMENSIONS               |                              |                              |                                 |
| Length:                  | cm 12.7                      | Glow Wire Test:              | 850                             |
| Height:                  | cm 16                        |                              |                                 |
| Weight:                  | kg 1.2                       |                              |                                 |
| Inclination:             | -90+90                       |                              |                                 |
| Rotation:                | cm 355                       |                              |                                 |
| INCLUDED SOURCES         |                              |                              |                                 |
| Category:                | LED                          | Color temperature (K):       | 4000K                           |
| Number:                  | 1                            | Color Tolerance:             | MacAdam 2SDCM                   |
| Watt:                    | 20W                          | Service Life:                | Life L70 (6K) 50000h            |
| Туре:                    | 0                            |                              |                                 |
| Class:                   | А                            |                              |                                 |
| LUMINAIRE                |                              |                              |                                 |
| Power Supply:            | Power supply                 | Delivered lumens output (lm) | : 1349lm                        |
|                          | 220/240Vac 50/60Hz           | CCT:                         | 4000K                           |
|                          | included                     | Efficiency:                  | 69%                             |
| Watt:                    | 20W                          | Efficacy:                    | 67.47lm/W                       |