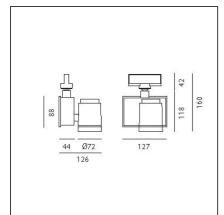

### **TECHNICAL DRAWINGS**

| FEATURES                 |                              |                              |                                 |
|--------------------------|------------------------------|------------------------------|---------------------------------|
| Article Code:<br>Colour: | AD06801<br>White             | Material:<br>Series:         | aluminum<br>Indoor              |
| Installation:            | Projector, Track,<br>Ceiling | Area contract:               | Hospitality, Retail,<br>Culture |
| Environment:             | Indoor                       |                              |                                 |
| DIMENSIONS               |                              |                              |                                 |
| Length:                  | cm 12.7                      | Glow Wire Test:              | 850                             |
| Height:                  | cm 16                        |                              |                                 |
| Weight:                  | kg 1.2                       |                              |                                 |
| Inclination:             | -90+90                       |                              |                                 |
| Rotation:                | cm 355                       |                              |                                 |
| INCLUDED SOURCES         |                              |                              |                                 |
| Category:                | LED                          | Color temperature (K):       | 4000K                           |
| Number:                  | 1                            | Color Tolerance:             | MacAdam 2SDCM                   |
| Watt:                    | 20W                          | Service Life:                | Life L70 (6K) 50000h            |
| Туре:                    | 0                            |                              |                                 |
| Class:                   | А                            |                              |                                 |
| LUMINAIRE                |                              |                              |                                 |
| Power Supply:            | Power supply                 | Delivered lumens output (lm) | : 1349lm                        |
|                          | 220/240Vac 50/60Hz           | CCT:                         | 4000K                           |
|                          | included                     | Efficiency:                  | 69%                             |
| Watt:                    | 20W                          | Efficacy:                    | 67.47lm/W                       |