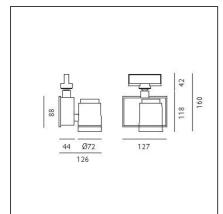

### **TECHNICAL DRAWINGS**

| FEATURES         |                    |                              |                      |
|------------------|--------------------|------------------------------|----------------------|
| Article Code:    | AD07701            | Material:                    | aluminum             |
| Colour:          | White              | Series:                      | Indoor               |
| Installation:    | Projector, Track,  | Area contract:               | Hospitality, Retail, |
|                  | Ceiling            |                              | Culture              |
| Environment:     | Indoor             |                              |                      |
| DIMENSIONS       |                    |                              |                      |
| Length:          | cm 12.7            | Glow Wire Test:              | 850                  |
| Height:          | cm 16              |                              |                      |
| Weight:          | kg 1.2             |                              |                      |
| Inclination:     | -90+90             |                              |                      |
| Rotation:        | cm 355             |                              |                      |
| INCLUDED SOURCES |                    |                              |                      |
| Category:        | LED                | Color temperature (K):       | 3000 K               |
| Number:          | 1                  | Color Tolerance:             | MacAdam 2SDCM        |
| Watt:            | 20 W               | Service Life:                | Life L70 (6K) 50000h |
| Туре:            | 0                  |                              |                      |
| Class:           | A                  |                              |                      |
| LUMINAIRE        |                    |                              |                      |
| Power Supply:    | Power supply       | Delivered lumens output (lm) | : 1095lm             |
|                  | 220/240Vac 50/60Hz | CCT:                         | 3000K                |
|                  | included           | Efficiency:                  | 69%                  |
| Watt:            | 20W                | Efficacy:                    | 54.76lm/W            |
|                  |                    | CRI:                         | 90                   |