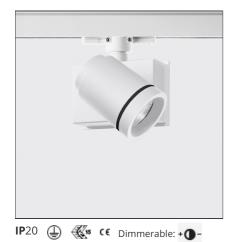

# Picto 70 LED track horizontal - white 14° 3000K - Dali

## DESCRIPTION

This range of professional projectors is distinguished by design, excellent performance and flexibility. Picto is a complete and versatile range, suitable for use in retail spaces, showrooms, museums or art galleries. Available in 3 sizes, installation options, designs, colours, optics and a wide range of accessories.

| FEATURES         |                    |                              |                      |
|------------------|--------------------|------------------------------|----------------------|
| Article Code:    | AD07701            | Material:                    | aluminum             |
| Colour:          | White              | Series:                      | Indoor               |
| Installation:    | Projector, Track,  | Area contract:               | Hospitality, Retail, |
|                  | Ceiling            |                              | Culture              |
| Environment:     | Indoor             |                              |                      |
| DIMENSIONS       |                    |                              |                      |
| Length:          | cm 12.7            | Glow Wire Test:              | 850                  |
| Height:          | cm 16              |                              |                      |
| Weight:          | kg 1.2             |                              |                      |
| Inclination:     | -90+90             |                              |                      |
| Rotation:        | cm 355             |                              |                      |
| INCLUDED SOURCES |                    |                              |                      |
| Category:        | LED                | Color temperature (K):       | 3000 K               |
| Number:          | 1                  | Color Tolerance:             | MacAdam 2SDCM        |
| Watt:            | 20 W               | Service Life:                | Life L70 (6K) 50000h |
| Туре:            | 0                  |                              |                      |
| Class:           | A                  |                              |                      |
| LUMINAIRE        |                    |                              |                      |
| Power Supply:    | Power supply       | Delivered lumens output (lm) | : 1095lm             |
|                  | 220/240Vac 50/60Hz | CCT:                         | 3000K                |
|                  | included           | Efficiency:                  | 69%                  |
| Watt:            | 20W                | Efficacy:                    | 54.76lm/W            |
|                  |                    | CRI:                         | 90                   |