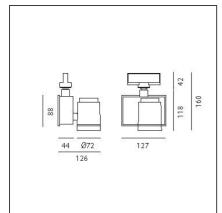

## **TECHNICAL DRAWINGS**

| FEATURES         |                              |                               |                                 |
|------------------|------------------------------|-------------------------------|---------------------------------|
| Article Code:    | AD07304                      | Material:                     | aluminum                        |
| Colour:          | Black                        | Series:                       | Indoor                          |
| Installation:    | Projector, Track,<br>Ceiling | Area contract:                | Hospitality, Retail,<br>Culture |
| Environment:     | Indoor                       |                               |                                 |
| DIMENSIONS       |                              |                               |                                 |
| Length:          | cm 12.7                      | Glow Wire Test:               | 850                             |
| Height:          | cm 16                        |                               |                                 |
| Weight:          | kg 1.2                       |                               |                                 |
| Inclination:     | -90+90                       |                               |                                 |
| Rotation:        | cm 355                       |                               |                                 |
| INCLUDED SOURCES |                              |                               |                                 |
| Category:        | LED                          | Color temperature (K):        | 3000 K                          |
| Number:          | 1                            | Color Tolerance:              | MacAdam 2SDCM                   |
| Watt:            | 20 W                         | Service Life:                 | Life L70 (6K) 50000h            |
| Туре:            | 0                            |                               |                                 |
| Class:           | А                            |                               |                                 |
| LUMINAIRE        |                              |                               |                                 |
| Power Supply:    | Power supply                 | Delivered lumens output (lm): | : 1822lm                        |
|                  | 220/240Vac 50/60Hz           | CCT:                          | 3000K                           |
|                  | included                     | Efficiency:                   | 89%                             |
| Watt:            | 20W                          | Efficacy:                     | 91.09lm/W                       |