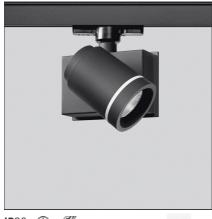

# Picto 70 LED track horizontal - black 50° 3000K - Dali

IP20 🕀 🕊 ce Dimmerable: +①-

### DESCRIPTION

This range of professional projectors is distinguished by design, excellent performance and flexibility. Picto is a complete and versatile range, suitable for use in retail spaces, showrooms, museums or art galleries. Available in 3 sizes, installation options, designs, colours, optics and a wide range of accessories.

| FEATURES         |                              |                               |                                 |
|------------------|------------------------------|-------------------------------|---------------------------------|
| Article Code:    | AD07304                      | Material:                     | aluminum                        |
| Colour:          | Black                        | Series:                       | Indoor                          |
| Installation:    | Projector, Track,<br>Ceiling | Area contract:                | Hospitality, Retail,<br>Culture |
| Environment:     | Indoor                       |                               |                                 |
| DIMENSIONS       |                              |                               |                                 |
| Length:          | cm 12.7                      | Glow Wire Test:               | 850                             |
| Height:          | cm 16                        |                               |                                 |
| Weight:          | kg 1.2                       |                               |                                 |
| Inclination:     | -90+90                       |                               |                                 |
| Rotation:        | cm 355                       |                               |                                 |
| INCLUDED SOURCES |                              |                               |                                 |
| Category:        | LED                          | Color temperature (K):        | 3000 K                          |
| Number:          | 1                            | Color Tolerance:              | MacAdam 2SDCM                   |
| Watt:            | 20 W                         | Service Life:                 | Life L70 (6K) 50000h            |
| Туре:            | 0                            |                               |                                 |
| Class:           | А                            |                               |                                 |
| LUMINAIRE        |                              |                               |                                 |
| Power Supply:    | Power supply                 | Delivered lumens output (lm): | : 1822lm                        |
|                  | 220/240Vac 50/60Hz           | CCT:                          | 3000K                           |
|                  | included                     | Efficiency:                   | 89%                             |
| Watt:            | 20W                          | Efficacy:                     | 91.09lm/W                       |