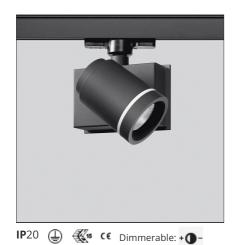

## Picto 70 LED track horizontal - black 43° 4000K - Eutrac - Dali

### **DESCRIPTION**

This range of professional projectors is distinguished by design, excellent performance and flexibility. Picto is a complete and versatile range, suitable for use in retail spaces, showrooms, museums or art galleries. Available in 3 sizes, installation options, designs, colours, optics and a wide range of accessories.

#### \_\_\_\_\_

| FEATURES      |                              |                |                                 |
|---------------|------------------------------|----------------|---------------------------------|
| Article Code: | AD06504                      | Material:      | aluminum                        |
| Colour:       | Black                        | Series:        | Indoor                          |
| Installation: | Projector, Track,<br>Ceiling | Area contract: | Hospitality, Retail,<br>Culture |
| Environment:  | Indoor                       |                |                                 |
| DIMENSIONS    |                              |                |                                 |

| Length:      | cm 12.7 | Glow Wire Test: | 850 |
|--------------|---------|-----------------|-----|
| Height:      | cm 16   |                 |     |
| Weight:      | kg 1.2  |                 |     |
| Inclination: | -90+90  |                 |     |

 Inclination:
 -90+90

 Rotation:
 cm 355

LED Color temperature (K): 4000K Category: Number: 1 **Color Tolerance:** MacAdam 2SDCM 20W Service Life: Watt: Life L70 (6K) 50000h Type: 0 Class: Α

 LUMINAIRE

 Power Supply:
 Power supply 220/240Vac 50/60Hz included
 Delivered lumens output (Im): 1834lm 4000K
 1834lm 4000K
 4000K
 4000K
 90

 Watt:
 20W
 Dimmable Typology:
 Dali