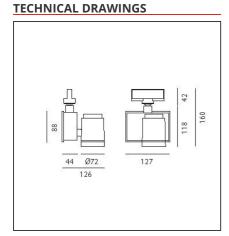

#### \_\_\_\_\_

| FEATURES      |                              |                |                                 |
|---------------|------------------------------|----------------|---------------------------------|
| Article Code: | AD06504                      | Material:      | aluminum                        |
| Colour:       | Black                        | Series:        | Indoor                          |
| Installation: | Projector, Track,<br>Ceiling | Area contract: | Hospitality, Retail,<br>Culture |
| Environment:  | Indoor                       |                |                                 |
| DIMENSIONS    |                              |                |                                 |

| Length:      | cm 12.7 | Glow Wire Test: | 850 |
|--------------|---------|-----------------|-----|
| Height:      | cm 16   |                 |     |
| Weight:      | kg 1.2  |                 |     |
| Inclination: | -90+90  |                 |     |

 Inclination:
 -90+90

 Rotation:
 cm 355

LED Color temperature (K): 4000K Category: Number: 1 **Color Tolerance:** MacAdam 2SDCM 20W Service Life: Watt: Life L70 (6K) 50000h Type: 0 Class: Α

 LUMINAIRE

 Power Supply:
 Power supply 220/240Vac 50/60Hz included
 Delivered lumens output (Im): 1834lm 4000K
 1834lm 4000K
 4000K
 4000K
 90