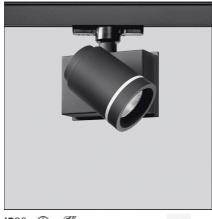

# Picto 70 LED track horizontal - black 35° 3000K - Dali

IP20 🕀 🕊 ce Dimmerable: +①-

| FEATURES         |                              |                              |                                 |
|------------------|------------------------------|------------------------------|---------------------------------|
| Article Code:    | AD07104                      | Material:                    | aluminum                        |
| Colour:          | Black                        | Series:                      | Indoor                          |
| Installation:    | Projector, Track,<br>Ceiling | Area contract:               | Hospitality, Retail,<br>Culture |
| Environment:     | Indoor                       |                              |                                 |
| DIMENSIONS       |                              |                              |                                 |
| Length:          | cm 12.7                      | Glow Wire Test:              | 850                             |
| Height:          | cm 16                        |                              |                                 |
| Weight:          | kg 1.2                       |                              |                                 |
| Inclination:     | -90+90                       |                              |                                 |
| Rotation:        | cm 355                       |                              |                                 |
| INCLUDED SOURCES |                              |                              |                                 |
| Category:        | LED                          | Color temperature (K):       | 3000 K                          |
| Number:          | 1                            | Color Tolerance:             | MacAdam 2SDCM                   |
| Watt:            | 20 W                         | Service Life:                | Life L70 (6K) 50000h            |
| Туре:            | 0                            |                              |                                 |
| Class:           | А                            |                              |                                 |
| LUMINAIRE        |                              |                              |                                 |
| Power Supply:    | Power supply                 | Delivered lumens output (lm) | : 1753lm                        |
|                  | 220/240Vac 50/60Hz           | CCT:                         | 3000K                           |
|                  | included                     | Efficiency:                  | 86%                             |
| Watt:            | 20W                          | Efficacy:                    | 87.63lm/W                       |