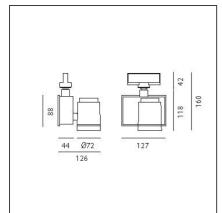

## **TECHNICAL DRAWINGS**

| FEATURES         |                              |                              |                                 |
|------------------|------------------------------|------------------------------|---------------------------------|
| Article Code:    | AD07104                      | Material:                    | aluminum                        |
| Colour:          | Black                        | Series:                      | Indoor                          |
| Installation:    | Projector, Track,<br>Ceiling | Area contract:               | Hospitality, Retail,<br>Culture |
| Environment:     | Indoor                       |                              |                                 |
| DIMENSIONS       |                              |                              |                                 |
| Length:          | cm 12.7                      | Glow Wire Test:              | 850                             |
| Height:          | cm 16                        |                              |                                 |
| Weight:          | kg 1.2                       |                              |                                 |
| Inclination:     | -90+90                       |                              |                                 |
| Rotation:        | cm 355                       |                              |                                 |
| INCLUDED SOURCES |                              |                              |                                 |
| Category:        | LED                          | Color temperature (K):       | 3000 K                          |
| Number:          | 1                            | Color Tolerance:             | MacAdam 2SDCM                   |
| Watt:            | 20 W                         | Service Life:                | Life L70 (6K) 50000h            |
| Туре:            | 0                            |                              |                                 |
| Class:           | А                            |                              |                                 |
| LUMINAIRE        |                              |                              |                                 |
| Power Supply:    | Power supply                 | Delivered lumens output (lm) | : 1753lm                        |
|                  | 220/240Vac 50/60Hz           | CCT:                         | 3000K                           |
|                  | included                     | Efficiency:                  | 86%                             |
| Watt:            | 20W                          | Efficacy:                    | 87.63lm/W                       |