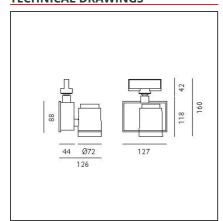

### **TECHNICAL DRAWINGS**

| FEATURES      |                              |                 |                                 |
|---------------|------------------------------|-----------------|---------------------------------|
| Article Code: | AD06704                      | Material:       | aluminum                        |
| Colour:       | Black                        | Series:         | Indoor                          |
| Installation: | Projector, Track,<br>Ceiling | Area contract:  | Hospitality, Retail,<br>Culture |
| Environment:  | Indoor                       |                 |                                 |
| DIMENSIONS    |                              |                 |                                 |
| Length:       | cm 12.7                      | Glow Wire Test: | 850                             |

 Height:
 cm 16

 Weight:
 kg 1.2

 Inclination:
 -90+90

 Rotation:
 cm 355