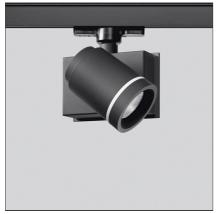

# Picto 70 LED track horizontal - black 14° 3000K - Eutrac - Dali

**DESIGN BY**Studio Artemide

**DESCRIPTION** 

IP20 ⊕ 🦭 ເ€ Dimmerable: + 🕦 -

#### This range of p

This range of professional projectors is distinguished by design, excellent performance and flexibility. Picto is a complete and versatile range, suitable for use in retail spaces, showrooms, museums or art galleries. Available in 3 sizes, installation options, designs, colours, optics and a wide range of accessories.