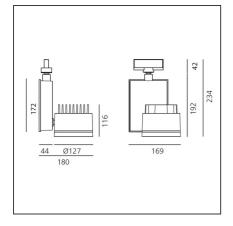

### **TECHNICAL DRAWINGS**

| FEATURES                                                               |                                                |                                                                 |                                           |
|------------------------------------------------------------------------|------------------------------------------------|-----------------------------------------------------------------|-------------------------------------------|
| Article Code:<br>Colour:<br>Installation:                              | AD42201<br>white<br>Projector, Track           | Material:<br>Series:                                            | Aluminum<br>Indoor                        |
| DIMENSIONS                                                             |                                                |                                                                 |                                           |
| Length:<br>Height:<br>Weight:<br>Inclination:<br>Rotation:             | cm 18<br>cm 23.4<br>kg 2.6<br>-90+90<br>cm 355 | Glow Wire Test:                                                 | 850                                       |
| INCLUDED SOURCES                                                       |                                                |                                                                 |                                           |
| Category:<br>Number:<br>Watt:<br>Delivered lumens output (lm)<br>Type: | LED<br>1<br>30 W<br>: 2428 lm<br>1             | Color Rendering:<br>Color temperature (K):<br>CRI:<br>Efficacy: | N/s<br>2900-5500<br>>91 (min.)<br>81 lm/W |
| LUMINAIRE                                                              |                                                |                                                                 |                                           |
| Power Supply:<br>Watt:                                                 | electronic power<br>supply included<br>32W     | Delivered lumens output (lm)<br>CCT:<br>Efficiency:             | : 1157lm<br>2900K-5500K<br>56%            |
|                                                                        | 52                                             | Efficacy:                                                       | 32.39lm/W                                 |