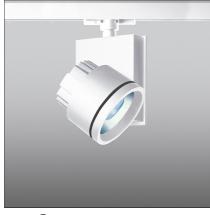

# Picto 125 track Tunable White - White 37° - Eutrac - Dali 8

IP20 🕘 TW

## DESCRIPTION

This range of professional projectors is distinguished by design, excellent performance and flexibility. Picto is a complete and versatile range, suitable for use in retail spaces, showrooms, museums or art galleries. Available in 3 sizes, installation options, designs, colours, optics and a wide range of accessories.

| FEATURES                                                               |                                                |                                                                 |                                           |
|------------------------------------------------------------------------|------------------------------------------------|-----------------------------------------------------------------|-------------------------------------------|
| Article Code:<br>Colour:<br>Installation:                              | AD42201<br>white<br>Projector, Track           | Material:<br>Series:                                            | Aluminum<br>Indoor                        |
| DIMENSIONS                                                             |                                                |                                                                 |                                           |
| Length:<br>Height:<br>Weight:<br>Inclination:<br>Rotation:             | cm 18<br>cm 23.4<br>kg 2.6<br>-90+90<br>cm 355 | Glow Wire Test:                                                 | 850                                       |
| INCLUDED SOURCES                                                       |                                                |                                                                 |                                           |
| Category:<br>Number:<br>Watt:<br>Delivered lumens output (lm)<br>Type: | LED<br>1<br>30 W<br>: 2428 lm<br>1             | Color Rendering:<br>Color temperature (K):<br>CRI:<br>Efficacy: | N/s<br>2900-5500<br>>91 (min.)<br>81 lm/W |
| LUMINAIRE                                                              |                                                |                                                                 |                                           |
| Power Supply:<br>Watt:                                                 | electronic power<br>supply included<br>32W     | Delivered lumens output (lm)<br>CCT:<br>Efficiency:             | : 1157lm<br>2900K-5500K<br>56%            |
|                                                                        | 52                                             | Efficacy:                                                       | 32.39lm/W                                 |