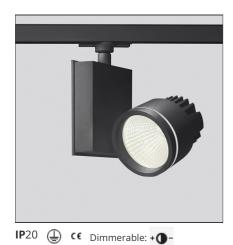

# Picto 125 track High Flux - Black 17° 3000k - Dali

#### **DESCRIPTION**

This range of professional projectors is distinguished by design, excellent performance and flexibility. Picto is a complete and versatile range, suitable for use in retail spaces, showrooms, museums or art galleries. Available in 3 sizes, installation options, designs, colours, optics and a wide range of accessories.

#### **FEATURES**

 Article Code:
 AD23104
 Material:
 Aluminum

 Colour:
 Black
 Series:
 Indoor

 Installation:
 Projector, Track, Ceiling
 Area contract: Culture
 Hospitality, Retail, Culture

 Environment:
 Indoor