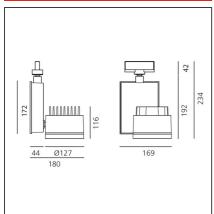

#### **TECHNICAL DRAWINGS**

# **DIMENSIONS**

 Length:
 cm 18

 Height:
 cm 23.4

 Weight:
 kg 2.6

 Inclination:
 -90+90

 Rotation:
 cm 355

 Depth:
 cm 16.9