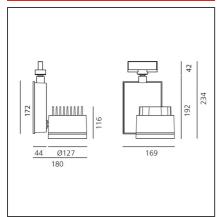

# DIMENSIONS

**FFATURES** 

 Length:
 cm 18

 Height:
 cm 23.4

 Weight:
 kg 2.6

 Inclination:
 -90+90

 Rotation:
 cm 355

 Depth:
 cm 16.9