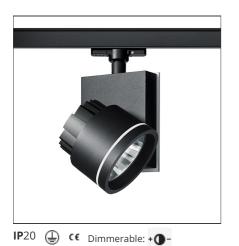

### Picto 125 track 4000K 41° DALI - Eutrac - Black

## DESCRIPTION

**DESIGN BY**Studio Artemide

This range of professional projectors is distinguished by design, excellent performance and flexibility. Picto is a complete and versatile range, suitable for use in retail spaces, showrooms, museums or art galleries. Available in 3 sizes, installation options, designs, colours, optics and a wide range of accessories.

### **TECHNICAL DRAWINGS**

| ILATORES      |                   |                |                      |
|---------------|-------------------|----------------|----------------------|
| Article Code: | AD32404           | Material:      | Aluminum             |
| Colour:       | Black             | Series:        | Indoor               |
| Installation: | Projector, Track, | Area contract: | Hospitality, Retail, |
|               | Recessed          |                | Culture              |
| Environment:  | Indoor            |                |                      |