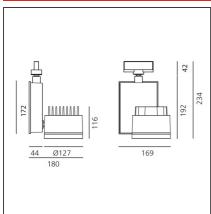

### **TECHNICAL DRAWINGS**

### **DIMENSIONS**

**Rotation:** 

Depth:

Class:

 Length:
 cm 18
 Glow Wire Test:

 Height:
 cm 23.4

 Weight:
 kg 2.6

 Inclination:
 -90+90

cm 355

cm 16.9

Α