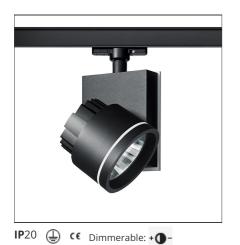

# Picto 125 track 4000K 41° DALI - Black

#### **DESCRIPTION**

This range of professional projectors is distinguished by design, excellent performance and flexibility. Picto is a complete and versatile range, suitable for use in retail spaces, showrooms, museums or art galleries. Available in 3 sizes, installation options, designs, colours, optics and a wide range of accessories.

### **FEATURES**

**Article Code:** AD33404 Material: Aluminum Colour: Black Series: Indoor Installation: Hospitality, Retail, Projector, Track, Area contract: Recessed Culture **Environment:** Indoor