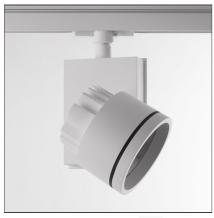

# Picto 125 track 3000K 41° DALI - White

IP20 ⊕ C€ Dimmerable: + ①-

#### **DESCRIPTION**

This range of professional projectors is distinguished by design, excellent performance and flexibility. Picto is a complete and versatile range, suitable for use in retail spaces, showrooms, museums or art galleries. Available in 3 sizes, installation options, designs, colours, optics and a wide range of accessories.