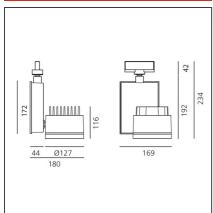

## **TECHNICAL DRAWINGS**

### **DIMENSIONS**

 Length:
 cm 18

 Height:
 cm 23.4

 Weight:
 kg 2.6

 Inclination:
 -90+90

 Rotation:
 cm 355

 Depth:
 cm 16.9

Α