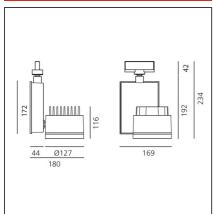

## **TECHNICAL DRAWINGS**

## **DIMENSIONS**

Depth:

Class:

 Length:
 cm 18
 Glow Wire Test:

 Height:
 cm 23.4

 Weight:
 kg 2.6

 Inclination:
 -90+90

 Rotation:
 cm 355