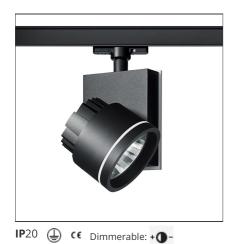

# Picto 125 track 3000K 41° DALI - Black

#### **DESCRIPTION**

This range of professional projectors is distinguished by design, excellent performance and flexibility. Picto is a complete and versatile range, suitable for use in retail spaces, showrooms, museums or art galleries. Available in 3 sizes, installation options, designs, colours, optics and a wide range of accessories.

## **FEATURES**

**Article Code:** AD33204 Material: Aluminum Colour: Black Series: Indoor Installation: Projector, Track, Hospitality, Retail, Area contract: Recessed Culture **Environment:** Indoor