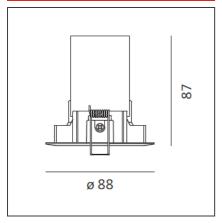

# **TECHNICAL DRAWINGS**

#### **DIMENSIONS**

Weight:kg 0.3Cutout diameter:cm 7.8Inclination:-20+20Cutout shape:RoundedRecessed depth:cm 8.7