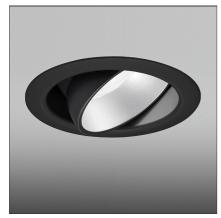

## **DESCRIPTION**

Light fixture with high-performance LED light sources, consists of: frame, body, lens, fixing springs. Frame in injection mould of aluminium. Heat sink body in extruded aluminium. Lens in policarbonate with 3 different versions of beam. Fixing springs in harmonic steel. Electrical connection to the driver by means of a FEP-FEP cable and a terminal board. Technical features of light fixtures in compliance with EN60598-1.

#### **DIMENSIONS**

Weight:kg 0.3Cutout diameter:cm 7.8Inclination:-20+20Cutout shape:RoundedRecessed depth:cm 8.7