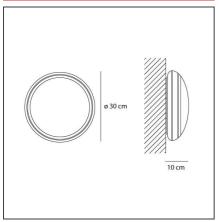

## **TECHNICAL DRAWINGS**

| FEATURES                                                  |                                                        |                                                                 |                                                       |
|-----------------------------------------------------------|--------------------------------------------------------|-----------------------------------------------------------------|-------------------------------------------------------|
| Article Code:<br>Colour:<br>Installation:<br>Environment: | T2779520<br>Anthracite gray<br>Wall, Ceiling<br>Indoor | Material: Series: Emission:                                     | Aluminum,<br>sandblasted glass<br>Outdoor<br>Diffused |
| DIMENSIONS                                                |                                                        |                                                                 |                                                       |
| Height:                                                   | cm 10                                                  | Impact Resistance:<br>Glow Wire Test:                           | IK10<br>850                                           |
| INCLUDED SOURCES                                          |                                                        |                                                                 |                                                       |
| Category: Number: Watt: Type: Class: LUMINAIRE            | LED<br>1<br>14W<br>0<br>A                              | Color temperature (K):<br>CRI:                                  | 3000K<br>80                                           |
| Watt:<br>Voltage:                                         | 14W<br>220V-240V                                       | Delivered lumens output (In<br>CCT:<br>Efficiency:<br>Efficacy: | <b>n):</b> 635lm<br>3000K<br>42%<br>45.34lm/W         |