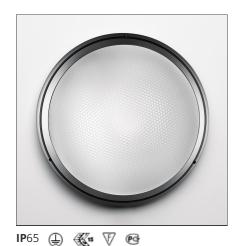

## Pantarei 300 LED Polycarbonate IK10 Anthracite gray

## **DESCRIPTION**

Phospho-cromated die-cast aluminium structure, painted with polyester for maximum resistance to oxidation; inox-steel screws and bolts in silicone rubber. Diffuser in sanded-blasted glass.