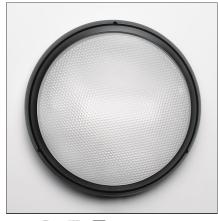

# Pantarei 300 LED LFL Sandblasted glass Black

### **DESCRIPTION**

**FEATURES** 

Phospho-cromated die-cast aluminium structure, painted with polyester for maximum resistance to oxidation; inox-steel screws and bolts in silicone rubber. Diffuser in shock resistant opal polycarbonate.