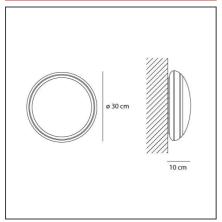

#### **TECHNICAL DRAWINGS**

| Article Code:    | T2778130      | Material:          | Aluminum,         |
|------------------|---------------|--------------------|-------------------|
| Colour:          | Black         |                    | sandblasted glass |
| Installation:    | Wall, Ceiling | Series:            | Outdoor           |
| Environment:     | Indoor        | Emission:          | Diffused          |
|                  |               |                    |                   |
| DIMENSIONS       |               |                    |                   |
| Height:          | cm 10         | Impact Resistance: | IK06              |
| 3                |               | •                  |                   |
| INCLUDED SOURCES |               |                    |                   |