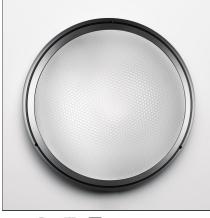

## Pantarei 300 LED LFL Polycarbonate IK10 Silver

IP65 🕘 🕷 🕅 🖻

## DESCRIPTION

Phospho-cromated die-cast aluminium structure, painted with polyester for maximum resistance to oxidation; inox-steel screws and bolts in silicone rubber. Diffuser in sanded-blasted glass.