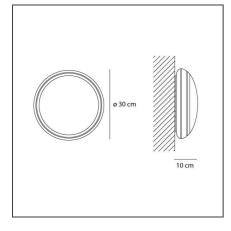

## **TECHNICAL DRAWINGS**

| FEATURES                 |                    |                                    |                                |
|--------------------------|--------------------|------------------------------------|--------------------------------|
| Article Code:<br>Colour: | T2779190<br>Silver | Material:                          | Aluminum,<br>sandblasted glass |
| Installation:            | Wall, Ceiling      | Series:                            | Outdoor                        |
| Environment:             | Indoor             | Emission:                          | Diffused                       |
| DIMENSIONS               |                    |                                    |                                |
| Height:                  | cm 10              | Impact Resistance:                 | IK10                           |
|                          |                    | Glow Wire Test:                    | 850                            |
| INCLUDED SOURCES         |                    |                                    |                                |
| Category:                | LED                | Color temperature (K):             | 3000K                          |
| Number:                  | 1                  | CRI:                               | 80                             |
| Watt:                    | 14W                |                                    |                                |
| Туре:                    | 0                  |                                    |                                |
| Class:                   | A                  |                                    |                                |
| LUMINAIRE                |                    |                                    |                                |
| Watt:                    | 14W                | Delivered lumens output (lm):544lm |                                |
| Voltage:                 | 220V-240V          | CCT:                               | 3000K                          |
|                          |                    | Efficiency:                        | 38%                            |
|                          |                    | Efficacy:                          | 28lm/W                         |
|                          |                    | CRI:                               | 80                             |
|                          |                    | CCT:<br>Efficiency:<br>Efficacy:   | 3000K<br>38%<br>28lm/W         |