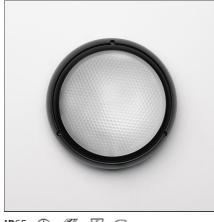

# Pantarei 190 LED Sandblasted glass Black

IP65 🕘 🚳 🕅 🖻

### DESCRIPTION

Phospho-cromated die-cast aluminium structure, painted with polyester for maximum resistance to oxidation; inox-steel screws and bolts in silicone rubber. Diffuser in sanded-blasted glass.