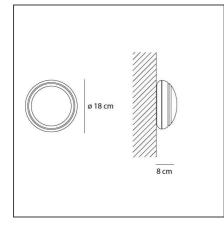

## TECHNICAL DRAWINGS

| FEATURES                 |                  |                                    |                                |
|--------------------------|------------------|------------------------------------|--------------------------------|
| Article Code:<br>Colour: | T277630<br>Black | Material:                          | Aluminum,<br>sandblasted glass |
| Installation:            | Wall, Ceiling    | Series:                            | Outdoor                        |
| Environment:             | Indoor           | Emission:                          | Diffused                       |
| DIMENSIONS               |                  |                                    |                                |
| Height:                  | cm 8             | Impact Resistance:                 | IK06                           |
| INCLUDED SOURCES         |                  |                                    |                                |
| Category:                | LED              | Color temperature (K):             | 3000K                          |
| Number:                  | 1                | CRI:                               | 80                             |
| Watt:                    | 11W              |                                    |                                |
| Туре:                    | 0                |                                    |                                |
| Class:                   | А                |                                    |                                |
| LUMINAIRE                |                  |                                    |                                |
| Watt:                    | 10W              | Delivered lumens output (lm):540lm |                                |
| Voltage:                 | 220V-240V        | ССТ:                               | 3000K                          |
|                          |                  | Efficiency:                        | 65%                            |
|                          |                  | Efficacy:                          | 53.97lm/W                      |
|                          |                  | CRI:                               | 90                             |