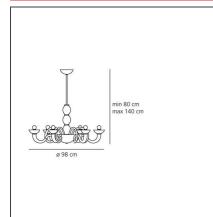

## **TECHNICAL DRAWINGS**

| Article Code:            |                  | Material:                           | Playin glass staal              |
|--------------------------|------------------|-------------------------------------|---------------------------------|
| Colour:                  | <br>Lattimo      | Materiai:<br>Series:                | Blown glass, steel<br>Scenarios |
| Installation:            | Wall, Suspension | Emission:                           | Indirect                        |
| Environment:             | Indoor           | EIIIISSIOII.                        | Indirect                        |
| environment.             | IIIuuuu          |                                     |                                 |
| DIMENSIONS               |                  |                                     |                                 |
| Height:                  | cm 80            |                                     |                                 |
| Max Height from ceiling: | cm 140           |                                     |                                 |
| NOT INCLUDED SOUR        | CES              |                                     |                                 |
| Category:                | HALO             | Class:                              | A                               |
| Number:                  | 6                |                                     |                                 |
| Watt:                    | 46W              |                                     |                                 |
| Socket:                  | E14              |                                     |                                 |
| ALTERNATIVE SOURCE       | S                |                                     |                                 |
| Category:                | LED              |                                     |                                 |
| Number:                  | 6                |                                     |                                 |
| Watt:                    | 4W               |                                     |                                 |
| Туре:                    | 2                |                                     |                                 |
| Socket:                  | E14              |                                     |                                 |
| Class:                   | А                |                                     |                                 |
| LUMINAIRE                |                  |                                     |                                 |
| Watt:                    | 276W             | Delivered lumens output (lm):3780lm |                                 |
| Voltage:                 | 220V-240V        | CCT:                                | 2800K                           |