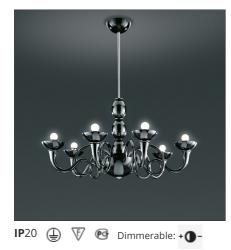

## Pantalica suspension - Lattimo

Örni Halloween

## **TECHNICAL DRAWINGS**

| Article Code:            |                  | Material:                           | Playin glass staal              |
|--------------------------|------------------|-------------------------------------|---------------------------------|
| Colour:                  | <br>Lattimo      | Materiai:<br>Series:                | Blown glass, steel<br>Scenarios |
| Installation:            | Wall, Suspension | Emission:                           | Indirect                        |
| Environment:             | Indoor           | EIIIISSIOII.                        | Indirect                        |
| environment.             | IIIuuuu          |                                     |                                 |
| DIMENSIONS               |                  |                                     |                                 |
| Height:                  | cm 80            |                                     |                                 |
| Max Height from ceiling: | cm 140           |                                     |                                 |
| NOT INCLUDED SOUR        | CES              |                                     |                                 |
| Category:                | HALO             | Class:                              | A                               |
| Number:                  | 6                |                                     |                                 |
| Watt:                    | 46W              |                                     |                                 |
| Socket:                  | E14              |                                     |                                 |
| ALTERNATIVE SOURCE       | S                |                                     |                                 |
| Category:                | LED              |                                     |                                 |
| Number:                  | 6                |                                     |                                 |
| Watt:                    | 4W               |                                     |                                 |
| Туре:                    | 2                |                                     |                                 |
| Socket:                  | E14              |                                     |                                 |
| Class:                   | А                |                                     |                                 |
| LUMINAIRE                |                  |                                     |                                 |
| Watt:                    | 276W             | Delivered lumens output (lm):3780lm |                                 |
| Voltage:                 | 220V-240V        | CCT:                                | 2800K                           |