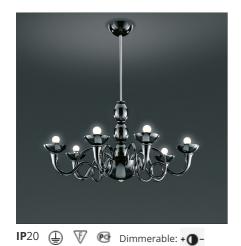

# **Pantalica suspension - Black**

#### **FEATURES**

Article Code:---Material:Blown glass, steelColour:BlackSeries:ScenariosInstallation:Wall, SuspensionEmission:IndirectEnvironment:Indoor

DIMENSIONS

Height: cm 80 Max Height from ceiling: cm 140