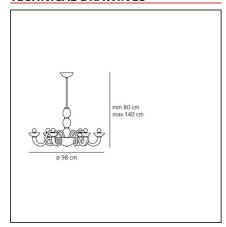

#### **TECHNICAL DRAWINGS**

#### **FEATURES**

Article Code:---Material:Blown glass, steelColour:BlackSeries:ScenariosInstallation:Wall, SuspensionEmission:IndirectEnvironment:Indoor

DIMENSIONS

Height: cm 80 Max Height from ceiling: cm 140