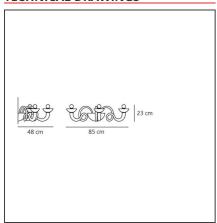

### **TECHNICAL DRAWINGS**

### **DIMENSIONS**

 Length:
 cm 85

 Width:
 cm 48

 Height:
 cm 23