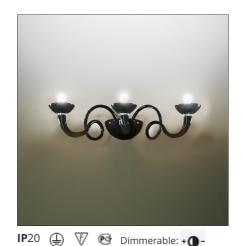

# Pantalica 3 wall - Lattimo

#### **FEATURES**

| Article Code: |                  | Material: | Blown glass, steel |
|---------------|------------------|-----------|--------------------|
| Colour:       | Lattimo          | Series:   | Scenarios          |
| Installation: | Wall, Suspension | Emission: | Indirect           |
| Environment:  | Indoor           |           |                    |
|               |                  |           |                    |

## **LUMINAIRE**

Socket:

 Watt:
 138W
 Delivered lumens output (lm):1890lm

 Voltage:
 220V-240V
 CCT:
 2800K