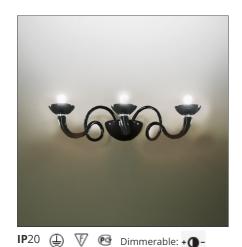

# Pantalica 3 wall - Black

#### **FEATURES**

| Article Code: |                  | Material: | Blown glass, steel |
|---------------|------------------|-----------|--------------------|
| Colour:       | Black            | Series:   | Scenarios          |
| Installation: | Wall, Suspension | Emission: | Indirect           |
| Environment:  | Indoor           |           |                    |