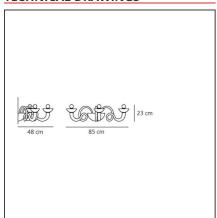

### **TECHNICAL DRAWINGS**

#### **DIMENSIONS**

 Length:
 cm 85

 Width:
 cm 48

 Height:
 cm 23