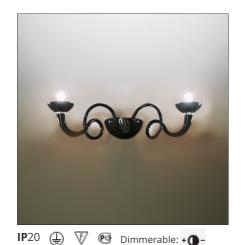

# Pantalica 2 wall - Black

#### **FEATURES**

| Article Code: |                  | Material: | Blown glass, steel |
|---------------|------------------|-----------|--------------------|
| Colour:       | Black            | Series:   | Scenarios          |
| Installation: | Wall, Suspension | Emission: | Indirect           |
| Environment:  | Indoor           |           |                    |