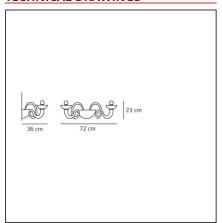

#### **TECHNICAL DRAWINGS**

## **DIMENSIONS**

 Length:
 cm 72

 Width:
 cm 36

 Height:
 cm 23