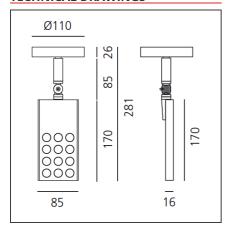

#### **TECHNICAL DRAWINGS**

#### **FEATURES**

| Article Code: Colour: Installation: Environment:      | M200101<br>Translucent/anodized<br>Projector, Track,<br>Recessed, Ceiling<br>Indoor | Material:<br>dSeries:<br>Area contract:<br>Emission: | Aluminium, plastic<br>Indoor<br>Retail, Culture<br>Accent Lighting |
|-------------------------------------------------------|-------------------------------------------------------------------------------------|------------------------------------------------------|--------------------------------------------------------------------|
| DIMENSIONS                                            |                                                                                     |                                                      |                                                                    |
| Length: Width: Height: Weight: Inclination: Rotation: | cm 8.5<br>cm 1.6<br>cm 26<br>kg 0.7<br>cm 9,090<br>cm 358                           | Glow Wire Test:                                      | 650                                                                |