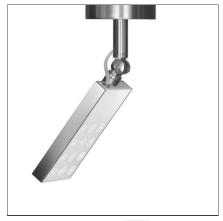

# Pad 230V Ceiling Switchdim - 14,5W 4000K - 12°

IP40 🖨 Dimmerable: + 🕦 -

## **DESCRIPTION**

Adjustable projector for 12x1,08W high performing LED. Body made from aluminium and translucent plastic material. White LED with Warm White or Neutral White tone. Choice of 3 beam angles. Tilt angle of up to 90°, rotation of up to 358°. Integral power supply unit. Complies with standard EN60598-1 and other specific standards. Dimming control via external push-button (not provided).