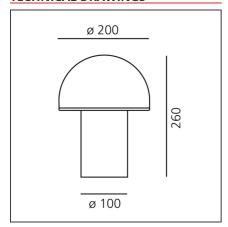

### **TECHNICAL DRAWINGS**

### **DIMENSIONS**

**Height:** cm 26 **Base Diameter:** cm 10