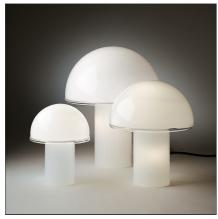

### **DESCRIPTION**

Body and diffuser in opaline blown glass. Transparent crystal edge added.