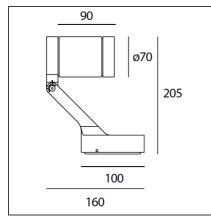

#### **TECHNICAL DRAWINGS**

| FEATURES              |                       |                                     |                      |
|-----------------------|-----------------------|-------------------------------------|----------------------|
| Article Code:         | T430434W20            | Material:                           | Steel, silk screened |
| Colour:               | White                 |                                     | glass                |
| Installation:         | Wall, Ceiling         | Series:                             | Outdoor              |
| DIMENSIONS            |                       |                                     |                      |
| Length:               | cm 16                 |                                     |                      |
| Height:               | cm 20.5               |                                     |                      |
| Weight:               | kg 0.9                |                                     |                      |
| INCLUDED SOURCE       | ES                    |                                     |                      |
| Category:             | LED                   | Color temperature (K):              | 3000K                |
| Number:               | 1                     | CRI:                                | 80                   |
| Watt:                 | 7W                    |                                     |                      |
| Delivered lumens outp | <b>ut (lm):</b> 284lm |                                     |                      |
| Туре:                 | 0                     |                                     |                      |
| LUMINAIRE             |                       |                                     |                      |
| Power Supply:         | Electronic not        | Delivered lumens output (lm): 460lm |                      |
|                       | included              | CCT:                                | 3000K                |