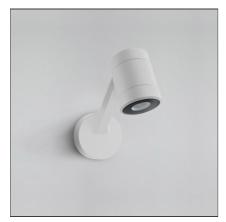

# Obice Mini - 34° 3000K - White

IP65 🕥

## DESCRIPTION

Watt:

Lights fixture with high-performance LED light sources. Wall installation. Composed by: body, adjustable joint, terminal board and protective screen. Body in injection mould of aluminium. Terminal base and adjustable joint in injection mould of aluminium. Flange, protection screen in tempered glass, 4mm-thick, with black opal serigraphy. 24Vdc remote driver not included. White monochromatic LEDs available in 2 colour temperatures: Warm = 3000K Neutral = 4000K Tilting angle +35°/-125° Rotation on horizontal axis: 359°. Wiring to be carried out by means of a plug located in the terminal base. IP Rating IP65. Insulation class I (Obice), insulation class III (Obice mini). Technical features of light fixtures in compliance with EN60598-1. Installation must be carried out by specialized personnel. Carefully follow the instructions.