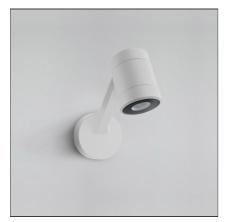

# Obice Mini - 19° 3000K - White

IP65 🕥

### DESCRIPTION

Watt:

Lights fixture with high-performance LED light sources. Wall installation. Composed by: body, adjustable joint, terminal board and protective screen. Body in injection mould of aluminium. Terminal base and adjustable joint in injection mould of aluminium. Flange, protection screen in tempered glass, 4mm-thick, with black opal serigraphy. 24Vdc remote driver not included. White monochromatic LEDs available in 2 colour temperatures: Warm = 3000K Neutral = 4000K Tilting angle +35°/-125° Rotation on horizontal axis: 359°. Wiring to be carried out by means of a plug located in the terminal base. IP Rating IP65. Insulation class I (Obice), insulation class III (Obice mini). Technical features of light fixtures in compliance with EN60598-1. Installation must be carried out by specialized personnel. Carefully follow the instructions.

| FEATURES              |                |                                     |                      |
|-----------------------|----------------|-------------------------------------|----------------------|
| Article Code:         | T430418W20     | Material:                           | Steel, silk screened |
| Colour:               | White          |                                     | glass                |
| Installation:         | Wall, Ceiling  | Series:                             | Outdoor              |
| DIMENSIONS            |                |                                     |                      |
| Length:               | cm 16          |                                     |                      |
| Height:               | cm 20.5        |                                     |                      |
| Weight:               | kg 0.9         |                                     |                      |
| INCLUDED SOURCE       | ES             |                                     |                      |
| Category:             | LED            | Color temperature (K):              | 3000K                |
| Number:               | 1              | CRI:                                | 80                   |
| Watt:                 | 7W             |                                     |                      |
| Delivered lumens outp | ut (lm): 284lm |                                     |                      |
| Туре:                 | 0              |                                     |                      |
| LUMINAIRE             |                |                                     |                      |
| Power Supply:         | Electronic not | Delivered lumens output (lm): 505lm |                      |
|                       | included       | ССТ:                                | 3000K                |