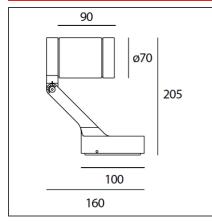

#### **TECHNICAL DRAWINGS**

| FEATURES              |                |                                     |                      |
|-----------------------|----------------|-------------------------------------|----------------------|
| Article Code:         | T430418W20     | Material:                           | Steel, silk screened |
| Colour:               | White          |                                     | glass                |
| Installation:         | Wall, Ceiling  | Series:                             | Outdoor              |
| DIMENSIONS            |                |                                     |                      |
| Length:               | cm 16          |                                     |                      |
| Height:               | cm 20.5        |                                     |                      |
| Weight:               | kg 0.9         |                                     |                      |
| INCLUDED SOURCE       | ES             |                                     |                      |
| Category:             | LED            | Color temperature (K):              | 3000K                |
| Number:               | 1              | CRI:                                | 80                   |
| Watt:                 | 7W             |                                     |                      |
| Delivered lumens outp | ut (lm): 284lm |                                     |                      |
| Туре:                 | 0              |                                     |                      |
| LUMINAIRE             |                |                                     |                      |
| Power Supply:         | Electronic not | Delivered lumens output (lm): 505lm |                      |
|                       | included       | ССТ:                                | 3000K                |