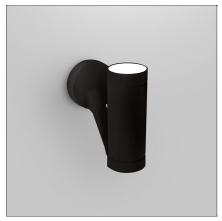

# Obice Micro - 23° IP40 - Black

**IP**40 **⊕** 

## **DESCRIPTION**

Light fixture with high-performance LED light sources. Wall installation. Composed by: body, adjustable joint, terminal board and protective screen. Body in injection mould of aluminium. Terminal base and adjustable joint in injection mould of aluminium. Protection screen in tempered glass, 3mm-thick, with black opal serigraphy. Integrated driver. Tilting angle +35°/-125°Rotation on horizontal axis: 359°. Wiring to be carried out by means of a plug located in the terminal base. Technical features of light fixtures in compliance with EN60598-1. Installation must be carried out by specialized personnel. Carefully follow the instructions.

#### **FEATURES**

| Article Code: | M3160FLW10 | Material: | Steel, silk screened |
|---------------|------------|-----------|----------------------|
| Colour:       | Black      |           | glass                |
| Installation: | Wall       | Series:   | Outdoor              |
|               |            |           |                      |