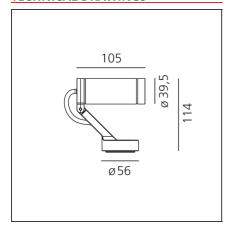

## **TECHNICAL DRAWINGS**

# **DIMENSIONS**

 Length:
 cm 10.5

 Height:
 cm 11.4

 Weight:
 kg 0.3

 Base Diameter:
 cm 5.6