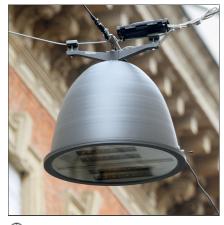

## **DESCRIPTION**

The product is not yet available.

#### **FEATURES**

| Colour:       | Anthracite grey | Series: | 2018 Artemide       |
|---------------|-----------------|---------|---------------------|
| Installation: | Suspension      |         | Collection, Outdoor |
| Environment:  | Outdoor         |         |                     |