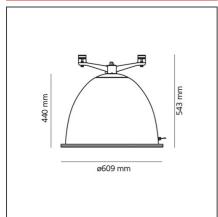

## **TECHNICAL DRAWINGS**

## **DIMENSIONS**

**Height:** cm 44 **Max Extension Height:** cm 54.3