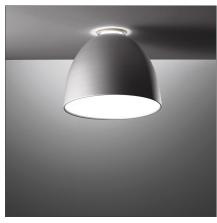

# **DESCRIPTION**

#### **Notes**

Added to the direct emission is an indirect emission that produces a halo of decorative light on the ceiling.