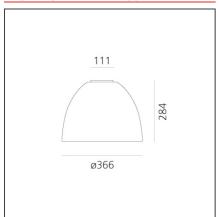

# **TECHNICAL DRAWINGS**

#### **DIMENSIONS**

Height: cm 28.5 **Base Diameter:** cm 10