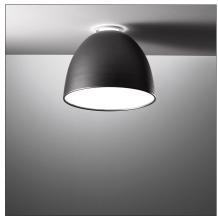

# **Nur Mini - Anthracite Grey**

### **DESCRIPTION**

#### **FEATURES**

**Article Code:** A244200 Material: Aluminium, Anthracite grey Colour: polycarbonate Installation: Suspension, Ceiling Series: Design **Environment:** Indoor Area contract: Hospitality, Residential **Emission:** Diffused Direct/Indirect