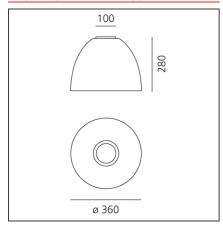

#### **TECHNICAL DRAWINGS**

#### **DIMENSIONS**

Height:cm 28Impact Resistance:N/DBase Diameter:cm 10Glow Wire Test:50°C