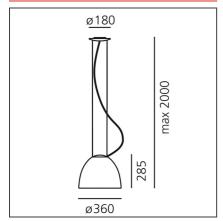

#### **TECHNICAL DRAWINGS**

#### **DIMENSIONS**

 Height:
 cm 28.5
 Impact Resistance:
 N/D

 Base Diameter:
 cm 18
 Glow Wire Test:
 650°C

 Max Height from ceiling:
 cm 200