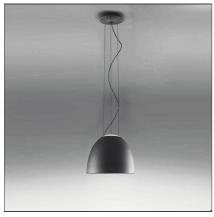

# **Nur Mini - Anthracite Grey**

#### **FEATURES**

**Article Code:** A244000 Material: Aluminium, glass Anthracite grey Colour: Series: Design Hospitality, Installation: Suspension, Ceiling Area contract: **Environment:** Indoor Residential **Emission:** Diffused Direct/Indirect