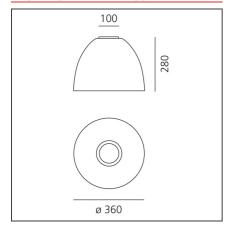

#### **TECHNICAL DRAWINGS**

#### **DIMENSIONS**

 Height:
 cm 28
 Impact Resistance:
 N/D

 Base Diameter:
 cm 10
 Glow Wire Test:
 650°C