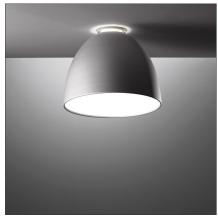

## **DESCRIPTION**

#### **LUMINAIRE**

 Watt:
 150W
 Delivered lumens output (lm):1319lm

 Voltage:
 220V-240V
 CCT:
 3000K

 Efficiency:
 46%

 Efficacy:
 9lm/W

....

Added to the direct emission is an indirect emission that produces a halo of decorative light on the ceiling.